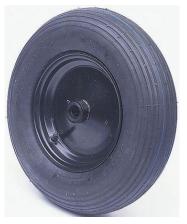

# Datasheet Stock No: 858-887 RS Pro Black Rubber Tyred Wheel, 305kg

#### **Black Pneumatic Tyred Wheel Series BW**

- Black rubber pneumatic tyre
- Suitable for manual propulsion up to 8 mph

#### Industrial - Pneumatic Tyred Wheel

Pneumatic wheel are excellent for shock absorbing and work well on difficult surfaces like grass, gravel and rough, uneven, surfaces.

### **Specifications:**

| Load Capacity:    | 305kg           |
|-------------------|-----------------|
| Tyre Type:        | Pneumatic       |
| Tyre Material:    | Rubber          |
| Hub Material:     | Steel           |
| Features:         | Shock Absorbing |
| Hub Bearing Type: | Roller Bearing  |
| Wheel Diameter:   | 400mm           |
| Wheel Width:      | 100mm           |
| Bore Diameter:    | 25.4mm          |
| Bore Length:      | 63.5mm          |
| Colour:           | Black           |