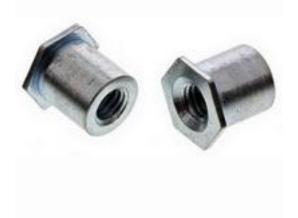

#### **Product Details**

RS Pro self-clinching stand off made of zinc plated steel is clear passivated for corrosion resistance. This stand off remains in place even after installation fastener is removed. The threaded self-clinching stand offs available in either through hole or blind-hole versions for easy installation. It has a fixing hole diameter of 5.4 mm with M3 threads for tight assembling.

#### **Features and Benefits**

- Case-hardened, zinc plated mild steel, to BS3382
- Stand off remains in place after installation fastener has been removed
- Available in either through hole or blind-hole versions

## **Specifications:**

| Body Depth                    | 6 mm                          |
|-------------------------------|-------------------------------|
| Body Outside Diameter         | 5.4 mm                        |
| Finish                        | Zinc Plated, Clear Passivated |
| Fixing Hole Diameter          | 5.4 mm                        |
| Material                      | Steel                         |
| Thickness of Material Minimum | 1 mm                          |
| Thread Size                   | M3                            |