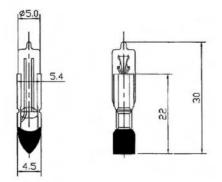

## **Dimensions: (mm)**

## **Specification**

| Structure     |          | Design Characteristics |                    |
|---------------|----------|------------------------|--------------------|
| Bulb Type     | T5.5 Red | Voltage                | 220/250V           |
| Bulb Diameter | Ø5.0 Max | Amperage               | 1.5mA <u>+</u> 10% |
| Length        | 30 Max   | Gas Type               | Neon Gas-Filled    |
| Base Type     | T5.5     | Life Hours             | 25,000 Hours       |