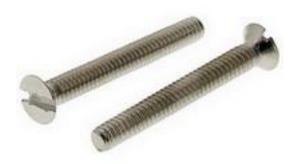

# RS Pro Nickel Plated Brass Flat Head Machine Screws, M2 x 16mm

RS Stock No: 482-9120

#### **Product Details**

RS Pro machine screw measuring M2 x 16 mm, is made of brass with nickel plated finish to resist tarnishing. This slotted drive screw features flat head and metric thread.