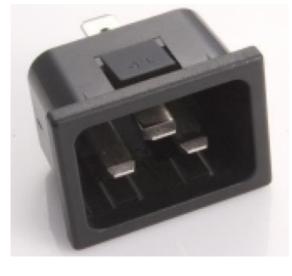

## ENGLISH

## Datasheet Snap Mounting IEC Inlet

RS Stock 896-2136

## **Dimensions: (mm)**





## Specifications

| Contact Resistance (Initial):                | 10 mohms max.                            |
|----------------------------------------------|------------------------------------------|
| Approvals:                                   | UL(C, US), VDE, CE                       |
| Reference Standard:                          | IEC 60320-1                              |
| Mounting:                                    | Panel, Snap-in type                      |
| Terminals:                                   | Solder-type / Fast-on 6.3 X 0.8          |
| Panel Thickness:                             | Standard - 1.5, Other on Request         |
| Permissible temperature - For soldering:     | 270 deg. C for 5 sec. max.               |
| Permissible temperature - With/without