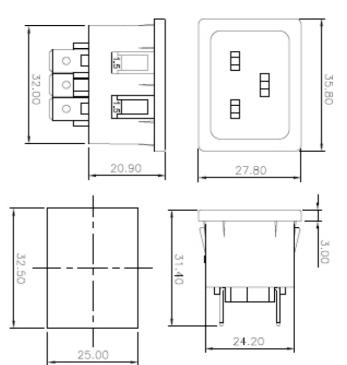

## ENGLISH

## Datasheet Snap Mounting IEC Inlet

RS Stock 896-2136

## **Dimensions: (mm)**





## Specifications

| Contact Resistance (Initial):                | 10 mohms max.                            |
|----------------------------------------------|------------------------------------------|
| Approvals:                                   | UL(C, US), VDE, CE                       |
| Reference Standard:                          | IEC 60320-1                              |
| Mounting:                                    | Panel, Snap-in type                      |
| Terminals:                                   | Solder-type / Fast-on 6.3 X 0.8          |
| Panel Thickness:                             | Standard - 1.5, Other on Request         |
| Permissible temperature - For soldering:     | 270 deg. C for 5 sec. max.               |
| Permissible temperature - With/without lo