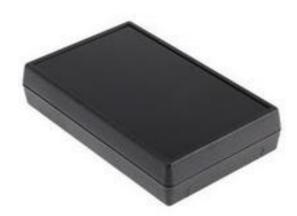

# RS Pro Handheld Enclosure, ABS, Black, 146.05 x 91.44 x 32.74mm

RS Stock No: 506-025

#### **Product Details**

RS Pro hand held enclosure measures  $146.05 \times 91.44 \times 32.74$  mm. This enclosure in black colour, is made of ABS. It includes a PP3 battery compartment with a removable front cover for usage flexibility.