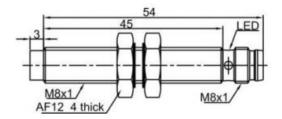

### **Dimensions and Wiring**

#### **Specifications**

| Mounting                  | Non-flush                                    |
|---------------------------|----------------------------------------------|
| Rated distance Sn         | 4mm                                          |
| Assured distance Sa       | 03.2mm                                       |
| Shape size                | M8*57mm                                      |
| Output                    | PNP NO                                       |
| Supply voltage            | 1030 VDC                                     |
| Standard target           | Fe12*12*1t                                   |
| Switch point offset[%/Sr] | ≤±10%                                        |
| Hysteresis range [%/Sr]:  | 120%                                         |
| Repeated error            | ≤3%                                          |
| Load current              | ≤150mA                                       |
| Residual voltage          | ≤2.5V                                        |
| Current consumption       | ≤10mA                                        |
| Protection circuit:       | Short-circuit, overload and reverse polarity |
| Output indicator:         | Yellow LED                                   |
| Ambient temperature       | -25°C70°C                                    |
| Ambient humidity          | 35-95%RH                                     |
| Switch frequency          | 1000Hz                                       |
| Voltage withstand         |                                              |
| Insulation resistance     | ≥50MΩ(500VDC)                                |
| Vibration resistance      | 1050Hz(1.5mm)                                |
| Housing material          | Stainless steel                              |
| Connection                | M8 connector                                 |