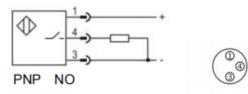

### **Dimensions and Wiring**

#### **Specifications**

| Mounting                  | Non-flush                                    |
|---------------------------|----------------------------------------------|
| Rated distance Sn         | 4mm                                          |
| Assured distance Sa       | 03.2mm                                       |
| Shape size                | M8*57mm                                      |
| Output                    | PNP NO                                       |
| Supply voltage            | 1030 VDC                                     |
| Standard target           | Fe12*12*1t                                   |
| Switch point offset[%/Sr] | ≤±10%                                        |
| Hysteresis range [%/Sr]:  | 120%                                         |
| Repeated error            | ≤3%                                          |
| Load current              | ≤150mA                                       |
| Residual voltage          | ≤2.5V                                        |
| Current consumption       | ≤10mA                                        |
| Protection circuit:       | Short-circuit, overload and reverse polarity |
| Output indicator:         | Yellow LED                                   |
| Ambient temperature       | -25°C70°C                                    |
| Ambient humidity          | 35-95%RH                                     |
| Switch frequency          | 1000Hz                                       |
| Voltage withstand         |                                              |
| Insulation resistance     | ≥50MΩ(500VDC)                                |
| Vibration resistance      | 1050Hz(1.5mm)                                |
| Housing material          | Stainless steel                              |
| Connection                | M8 connector                                 |