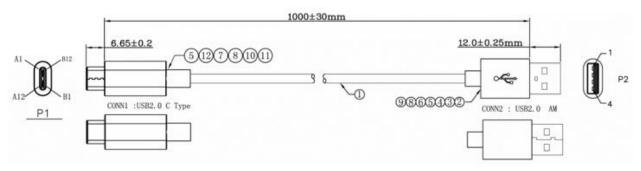

#### **Product Description**

The RS PRO 3 metre USB version 3.1 type C male to USB version 2.0 type A male cable has a black PVC jacket and connector hoods. The cable flex has copper wire conductors and drain wire, with an aluminium braid, foil shielding and has an outer diameter of 3mm.

The connectors are nickel and have a strain relief to help avoid the cable splitting around the edge of the boot.

USB 3.1 supports 20-volt, 3-amp power delivery, this cable has a  $56K\Omega$  resistor to prevent too much power getting to a USB 2.0 device.

| 12 | Inside Molding:Low pressure material                                                                                                                                                                                                                                                                                                                                                                                                                                                                                                                                                                                                                                                                                                                                                                                                                                                                                                                                                                                                                                                                                                                                                                                                                                                                                                                                                                                                                                                                                                                                                                                                                                                                                                                                                                                                                                                                                                                                                                                                                                                                                           |
|----|--------------------------------------------------------------------------------------------------------------------------------------------------------------------------------------------------------------------------------------------------------------------------------------------------------------------------------------------------------------------------------------------------------------------------------------------------------------------------------------------------------------------------------------------------------------------------------------------------------------------------------------------------------------------------------------------------------------------------------------------------------------------------------------------------------------------------------------------------------------------------------------------------------------------------------------------------------------------------------------------------------------------------------------------------------------------------------------------------------------------------------------------------------------------------------------------------------------------------------------------------------------------------------------------------------------------------------------------------------------------------------------------------------------------------------------------------------------------------------------------------------------------------------------------------------------------------------------------------------------------------------------------------------------------------------------------------------------------------------------------------------------------------------------------------------------------------------------------------------------------------------------------------------------------------------------------------------------------------------------------------------------------------------------------------------------------------------------------------------------------------------|
| 11 | USB TYPE C~Below Tinplate Nickel Plated                                                                                                                                                                                                                                                                                                                                                                                                                                                                                                                                                                                                                                                                                                                                                                                                                                                                                                                                                                                                                                                                                                                                                                                                                                                                                                                                                                                                                                                                                                                                                                                                                                                                                                                                                                                                                                                                                                                                                                                                                                                                                        |
| 10 | USB TYPE C~UP Tinplat Nickel Plated                                                                                                                                                                                                                                                                                                                                                                                                                                                                                                                                                                                                                                                                                                                                                                                                                                                                                                                                                                                                                                                                                                                                                                                                                                                                                                                                                                                                                                                                                                                                                                                                                                                                                                                                                                                                                                                                                                                                                                                                                                                                                            |
| 9  | W=5MM 25u Double conductive copper foil                                                                                                                                                                                                                                                                                                                                                                                                                                                                                                                                                                                                                                                                                                                                                                                                                                                                                                                                                                                                                                                                                                                                                                                                                                                                                                                                                                                                                                                                                                                                                                                                                                                                                                                                                                                                                                                                                                                                                                                                                                                                                        |
| 8  | H.S TUBE # 1.0 Thick wall                                                                                                                                                                                                                                                                                                                                                                                                                                                                                                                                                                                                                                                                                                                                                                                                                                                                                                                                                                                                                                                                                                                                                                                                                                                                                                                                                                                                                                                                                                                                                                                                                                                                                                                                                                                                                                                                                                                                                                                                                                                                                                      |
| 7  | Outside Molding 45P PVC Color:Black                                                                                                                                                                                                                                                                                                                                                                                                                                                                                                                                                                                                                                                                                                                                                                                                                                                                                                                                                                                                                                                                                                                                                                                                                                                                                                                                                                                                                                                                                                                                                                                                                                                                                                                                                                                                                                                                                                                                                                                                                                                                                            |
| 6  | Inside Molding:Transparent PE                                                                                                                                                                                                                                                                                                                                                                                                                                                                                                                                                                                                                                                                                                                                                                                                                                                                                                                                                                                                                                                                                                                                                                                                                                                                                                                                                                                                                                                                                                                                                                                                                                                                                                                                                                                                                                                                                                                                                                                                                                                                                                  |
| 5  | 山扇TYPEC-USB2.0 C Type Connector With PCBA (56KQ)                                                                                                                                                                                                                                                                                                                                                                                                                                                                                                                                                                                                                                                                                                                                                                                                                                                                                                                                                                                                                                                                                                                                                                                                                                                                                                                                                                                                                                                                                                                                                                                                                                                                                                                                                                                                                                                                                                                                                                                                                                                                               |
| 4  | USB2.0 AM UP Tinplat Nickel Plated                                                                                                                                                                                                                                                                                                                                                                                                                                                                                                                                                                                                                                                                                                                                                                                                                                                                                                                                                                                                                                                                                                                                                                                                                                                                                                                                                                                                                                                                                                                                                                                                                                                                                                                                                                                                                                                                                                                                                                                                                                                                                             |
| 3  | USB2.0 AM Below Tinplate Nickel Plated                                                                                                                                                                                                                                                                                                                                                                                                                                                                                                                                                                                                                                                                                                                                                                                                                                                                                                                                                                                                                                                                                                                                                                                                                                                                                                                                                                                                                                                                                                                                                                                                                                                                                                                                                                                                                                                                                                                                                                                                                                                                                         |
| 2  | USB2. 0 AM insulation: WHITE PIN:Gold plated                                                                                                                                                                                                                                                                                                                                                                                                                                                                                                                                                                                                                                                                                                                                                                                                                                                                                                                                                                                                                                                                                                                                                                                                                                                                                                                                                                                                                                                                                                                                                                                                                                                                                                                                                                                                                                                                                                                                                                                                                                                                                   |
|    | NO. 13 "SOURCE OF SECURITION OF ACTS OF TOTAL OF ARMS TOTAL OF ACTS OF |