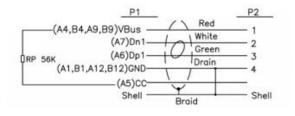

The connectors are nickel and have a strain relief to help avoid the cable splitting around the edge of the boot.

USB 3.1 supports 20-volt, 3-amp power delivery, this cable has a  $56K\Omega$  resistor to prevent too much power getting to a USB 2.0 device.