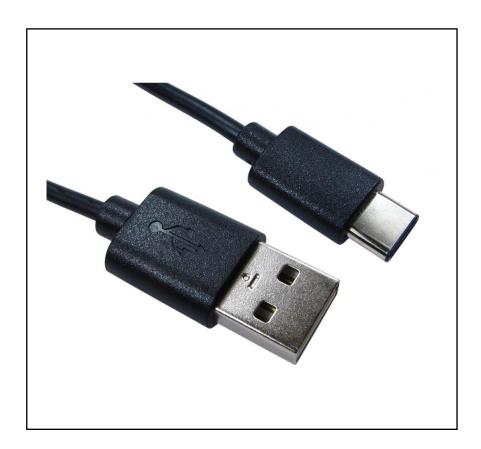

#### **Product Description**

The RS PRO 3 metre USB version 3.1 type C male to USB version 2.0 type A male cable has a black PVC jacket and connector hoods. The cable flex has copper wire conductors and drain wire, with an aluminium braid, foil shielding and has an outer diameter of 3mm.

The connectors are nickel and have a strain relief to help avoid the cable splitting around the edge of the boot.

USB 3.1 supports 20-volt, 3-amp power delivery, this cable has a  $56K\Omega$  resistor to prevent too much power getting to a USB 2.0 device.