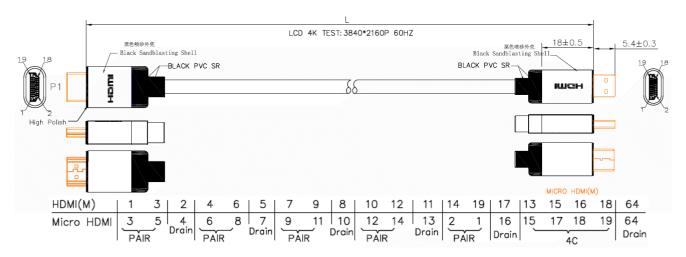

## RS PRO 2m HDMI Male to HDMI Type D (Micro) Male High Speed with Ethernet Cable – Aluminium Connectors

Stock number: 236-9115

The RSPRO 2 metre male to male HDMI Type D cable has a black PVC jacket and an outer diameter of 5.5mm. The connectors have a gold flash covering to prevent corrosion and the hoods are made of aluminium.

Manufactured on UL cable UL Style Number 20276

兄 AWM 20276 80℃ 30V VW-1 HIGH SPEED HDMI® CABLE WITH ETHERNET

- 1. CABLE: 30AWG(1/0.254BC),UL20276,AL+B(85% AL/MG)-FOIL,[(#30\*1P+D+FAM)\*5PCS+#30\*4C], BLACK COLOR,OD=5.5±0.2mm,PVC JACKET.
- 2. LENGTH: L.
- 3. CONNECTORS: HDMI(M)\*1PCS,MICRO HDMII(M)\*1PCS(BLACK INSULATOR)(SHELL GOLD PLATED).
- 4. MOLD: MOLDING TYPE.
- 5. CONTACTS
- Test machine test condition.
  A.100% OPEN,SHORT&INTERMITANCE TEST.
  B.CONDUCTOR RESISTANCE: 20hms MAX:
  C.INSULATION RESISTANCE: 10MΩ Min/,10ms:
- 7. ALL MUST BE MEET ON ROHS COMPLIANT.