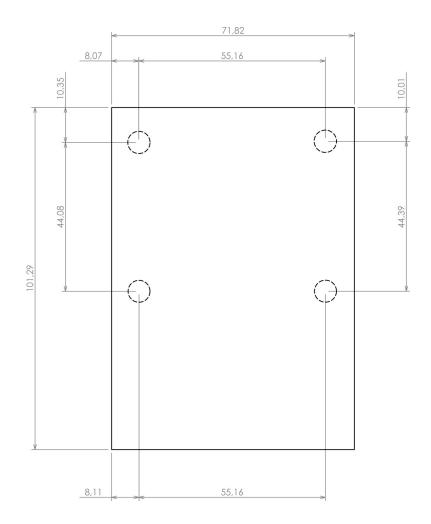

Max PCB size

Dashed line shows outline of the mounting boss under PCB board Recommended mounting holes diameter ø3,5mm All dimensions are given within +/-0,5mm tolerance