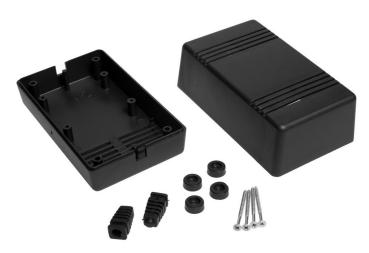

# **Product Details**

Enclosure for power supplies. Enclosure is ventilated for better air circulation it provides IP30 and IK06 rating it is ideal for applications that doesn't require hermetic seal.

## **Features and Benefits**

- Made of ABS
- Available in black color
- Protection against liquids and solid objects: IP30 rating
- Shock protection level: IK06 rating
- Supplied with screws and plastic feets for assembly
- Sleeves for cable protection

#### rspro.com

A-A

| Category               | Enclosures for power supplies                              |
|------------------------|------------------------------------------------------------|
| Туре                   | Full                                                       |
| Material               | ABS                                                        |
| Variant                | Without gasket                                             |
| Height                 | 65.0 mm                                                    |
| Width                  | 79.0 mm                                                    |
| Length                 | 130.0 mm                                                   |
| Color                  | Black                                                      |
| Protection level       | IP30                                                       |
| Shock protection level | IK06                                                       |
| Standards Met          | RoHS Compliant                                             |
| Accessories            | Feet: 4.0 pcs<br>Sleeve φ7: 2.0 pcs<br>Screw 3/40: 4.0 pcs |
| Certificate number     | CE/031/18                                                  |