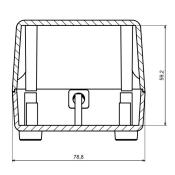

#### rspro.com

A-A

| Category               | Enclosures for power supplies                              |
|------------------------|------------------------------------------------------------|
| Туре                   | Full                                                       |
| Material               | ABS                                                        |
| Variant                | Without gasket                                             |
| Height                 | 65.0 mm                                                    |
| Width                  | 79.0 mm                                                    |
| Length                 | 130.0 mm                                                   |
| Color                  | Black                                                      |
| Protection level       | IP30                                                       |
| Shock protection level | IK06                                                       |
| Standards Met          | RoHS Compliant                                             |
| Accessories            | Feet: 4.0 pcs<br>Sleeve φ7: 2.0 pcs<br>Screw 3/40: 4.0 pcs |
| Certificate number     | CE/031/18                                                  |