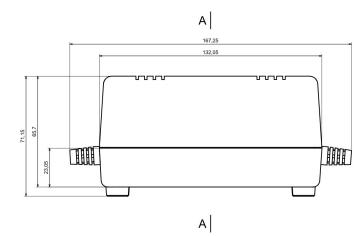

#### rspro.com

A-A

| Category               | Enclosures for power supplies                              |
|------------------------|------------------------------------------------------------|
| Туре                   | Full                                                       |
| Material               | ABS                                                        |
| Variant                | Without gasket                                             |
| Height                 | 65.0 mm                                                    |
| Width                  | 79.0 mm                                                    |
| Length                 | 130.0 mm                                                   |
| Color                  | Black                                                      |
| Protection level       | IP30                                                       |
| Shock protection level | IK06                                                       |
| Standards Met          | RoHS Compliant                                             |
| Accessories            | Feet: 4.0 pcs<br>Sleeve φ7: 2.0 pcs<br>Screw 3/40: 4.0 pcs |
| Certificate number     | CE/031/18                                                  |