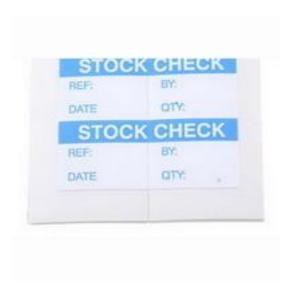

## **Product Details**

RS Pro pre-printed adhesive label measures 38 mm x 15 mm. It has pre-titled legends with write-on space for writing the text using spirit based or ball-point pens, pencil or typewriter. The label comes in a pack of 140.

#### **Features and Benefits**

- Self adhesive vinyl cloth labels
- · Radius corners
- Blue on white background

# **Specifications:**

| Background Colour | White       |
|-------------------|-------------|
| Fixing Type       | Adhesive    |
| Length            | 38 mm       |
| Pack Quantity     | 140         |
| Text Colour       | Blue        |
| Width             | 15 mm       |
| Text Message      | Stock Check |