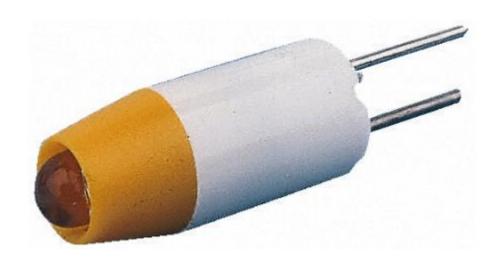

# **Telephone Slide LED Indicator Lamp**

RS Stock number 204-259

#### Dimensions (mm):

### **Specifications:**

| LED/Multiled        | LED    |
|---------------------|--------|
| Mounting Size       | -      |
| Mounting Finish     | Bi-Pin |
| Protection          | -      |
| Mount Holder        | Bi-Pin |
| Chip Qty            | 1      |
| Indicator Colour    | White  |
| Optimum Voltage (V) | 24V dc |
| Rectifier           | -      |

| AC Current          | -             |
|---------------------|---------------|
| DC Current          | 13mA          |
| Voltage Tolerance   | 10%           |
| Optimum Temperature | -25°C +60°C   |
| Storage Temperature | -25°C+60°C    |
| Contact Tab         | Pin x 2       |
| Wavelength (nm)     | X=0.31/Y=0.32 |
| Intensity           | 1000mcd       |