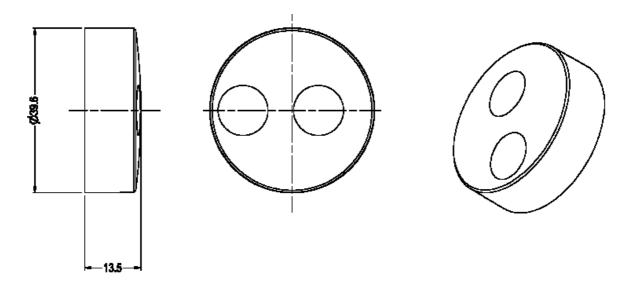

## **Description:**

This is a versatile knob designed for use on encoders. It has 3 weight versions, designated light weight (L), medium weight (M) 35g and heavy weight (H) 50gm. There are push fix and screw fix versions. The top surface has dual finger locations for fast or slow spin. The 3 different weight versions give 3 kinds of inertia

when spinning the encoder. The heavier weight versions give the feel of the more expensive solid metal knobs, whilst our internal construction options give possibility of various shaft fittings.