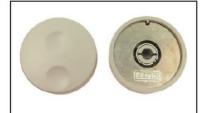

## **Description:**

This is a versatile knob designed for use on encoders. It has 3 weight versions, designated light weight (L), medium weight (M) 35g and heavy weight (H) 50gm. There are push fix and screw fix versions. The top surface has dual finger locations for fast or slow spin. The 3 different weight versions give 3 kinds of inertia

when spinning the encoder. The heavier weight versions give the feel of the more expensive solid metal knobs, whilst our internal construction options give possibility of various shaft fittings.