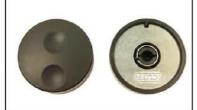

## **Description:**

This is a versatile knob designed for use on encoders. It has 3 weight versions, designated light weight (L), medium weight (M) 35g and heavy weight (H) 50gm. There are push fix and screw fix versions. The top surface has dual finger locations for fast or slow spin. The 3 different weight versions give 3 kinds of inertia

when spinning the encoder. The heavier weight versions give the feel of the more expensive solid metal knobs, whilst our internal construction options give possibility of various shaft fittings.