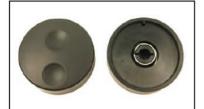

## **Description:**

This is a versatile knob designed for use on encoders. It has 3 weight versions, designated light weight (L), medium weight (M) 35g and heavy weight (H) 50gm. There are push fix and screw fix versions. The top surface has dual finger locations for fast or slow spin. The 3 different weight versions give 3 kinds of inertia

when spinning the encoder. The heavier weight versions give the feel of the more expensive solid metal knobs, whilst our internal construction options give possibility of various shaft fittings.