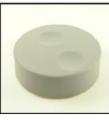

## **Description:**

This is a versatile knob designed for use on encoders. It has 3 weight versions, designated light weight (L), medium weight (M) 35g and heavy weight (H) 50gm. There are push fix and screw fix versions. The top surface has dual finger locations for fast or slow spin. The 3 different weight versions give 3 kinds of inertia

when spinning the encoder. The heavier weight versions give the feel of the more expensive solid metal knobs, whilst our internal construction options give possibility of various shaft fittings.

## **ENGLISH**

RS 7777271 Encoder knob 35gm grey 6mm splined RS 7777303 Encoder knob 35gm grey 6.35mm screw fix RS 7777306 Encoder knob 35gm grey 6mm screw fix

RS 7777287 Encoder knob 35gm black 6mm splined

RS 7777283 Encoder knob 50gm black 6mm splined

RS 7777280 Encoder knob 50gm grey 6mm splined

RS 7777296 Encoder knob grey 6mm splined

RS 7777299 Encoder knob black 6mm splined

RS 7777293 Encoder knob white 6mm splined