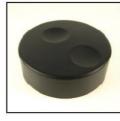

## **Description:**

This is a versatile knob designed for use on encoders. It has 3 weight versions, designated light weight (L), medium weight (M) 35g and heavy weight (H) 50gm. There are push fix and screw fix versions. The top surface has dual finger locations for fast or slow spin. The 3 different weight versions give 3 kinds of inertia

when spinning the encoder. The heavier weight versions give the feel of the more expensive solid metal knobs, whilst our internal construction options give possibility of various shaft fittings.

## **ENGLISH**

RS 7777271 Encoder knob 35gm grey 6mm splined RS 7777303 Encoder knob 35gm grey 6.35mm screw fix RS 7777306 Encoder knob 35gm grey 6mm screw fix

RS 7777287 Encoder knob 35gm black 6mm splined

RS 7777283 Encoder knob 50gm black 6mm splined

RS 7777280 Encoder knob 50gm grey 6mm splined

RS 7777296 Encoder knob grey 6mm splined

RS 7777299 Encoder knob black 6mm splined

RS 7777293 Encoder knob white 6mm splined