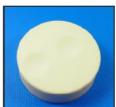

## **Description:**

This is a versatile knob designed for use on encoders. It has 3 weight versions, designated light weight (L), medium weight (M) 35g and heavy weight (H) 50gm. There are push fix and screw fix versions. The top surface has dual finger locations for fast or slow spin. The 3 different weight versions give 3 kinds of inertia

when spinning the encoder. The heavier weight versions give the feel of the more expensive solid metal knobs, whilst our internal construction options give possibility of various shaft fittings.

## **ENGLISH**

RS 7777271 Encoder knob 35gm grey 6mm splined RS 7777303 Encoder knob 35gm grey 6.35mm screw fix RS 7777306 Encoder knob 35gm grey 6mm screw fix

RS 7777287 Encoder knob 35gm black 6mm splined

RS 7777283 Encoder knob 50gm black 6mm splined

RS 7777280 Encoder knob 50gm grey 6mm splined

RS 7777296 Encoder knob grey 6mm splined

RS 7777299 Encoder knob black 6mm splined

RS 7777293 Encoder knob white 6mm splined