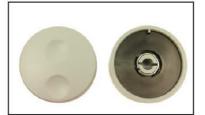

## **Description:**

This is a versatile knob designed for use on encoders. It has 3 weight versions, designated light weight (L), medium weight (M) 35g and heavy weight (H) 50gm. There are push fix and screw fix versions. The top surface has dual finger locations for fast or slow spin. The 3 different weight versions give 3 kinds of inertia

when spinning the encoder. The heavier weight versions give the feel of the more expensive solid metal knobs, whilst our internal construction options give possibility of various shaft fittings.