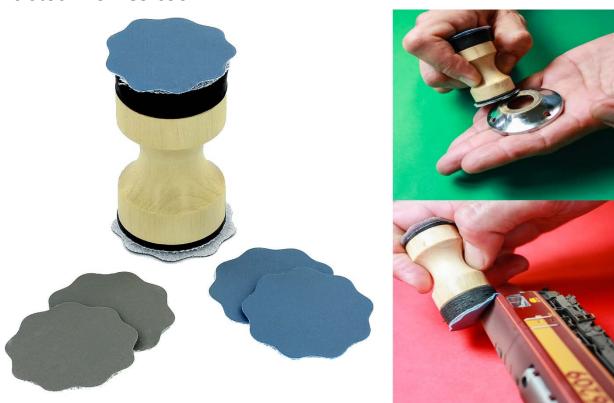

## **Product details:**

This precision micro sander comes with 6 superfine pads ideal for polishing out scratches, weathering and paint surface preparation on metals, woods and plastics. Double ended holder with standard end for work on flat surfaces and soft end for work on contoured shapes.

## **Features & Benefits:**

- Ideal for polishing out scratches, weathering and paint surface preparation on metals woods and plastics
- Double ended holder with standard end for work on flat surfaces and soft end for work on contoured shapes
- Includes 6 superfine sander pads (3 x 2000 grit, 3 x 2500 grit)