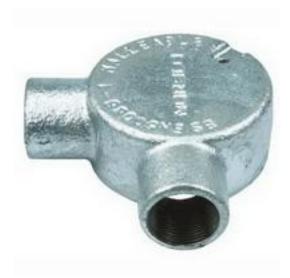

# RS Pro Angle Box Cable Conduit Fitting, Steel Galvanised 25mm nominal size

RS Stock No: 228-772

#### **Product Details**

RS Pro angle box cable conduit fitting has steel construction with galvanised finish for durability and corrosion resistance. It has a nominal size of 25 mm.

#### **Features and Benefits**

- Steel construction
- Comes in galvanised finish
- Angle box type fitting

### **Specifications:**

| Finish        | Galvanised  |
|---------------|-------------|
| Fitting Type  | Angle Box   |
| Material      | Steel       |
| Nominal Size  | 25 mm       |
| Standards Met | BS EN 50086 |