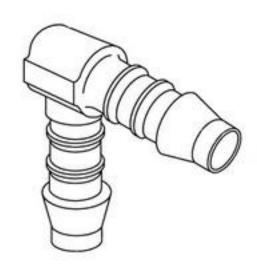

### **RS Pro Elbow Male, POM**

RS Stock No: 419-7221

| D1 | D2  | L1   | L3   |
|----|-----|------|------|
| 3  | 2.5 | 12.5 | 12.5 |

Unit: mm

D1: Joiner Outer Diameter D2: Joiner Inner Diameter

L1: Length

#### **Product Details**

RS Pro push-on male elbow connector made of acetal resin, is non-toxic, tough and lightweight. It offers good impact and wear resistance. The deep moulded ribs of this connector, uses hose clips for high pressure and positive sealing.

#### **Features and Benefits**

- Made of acetal resin
- Non-toxic, tough and lightweight
- Good impact and wear resistance
- Deep moulded ribs
- Provides high pressure, positive sealing

## **Specifications:**

| Body Material                | POM           |
|------------------------------|---------------|
| Coupling Connector Direction | Elbow         |
| Coupling Connector Type      | Elbow Coupler |
| Coupling Gender              | Male          |
| Threaded Connection          | Push On       |
| Hose Inner Diameter          | 3 mm          |
| Length                       | 12.5 mm       |