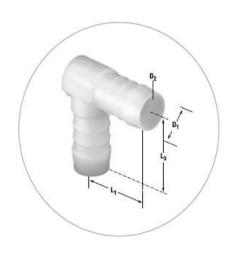

### **RS Pro Elbow Male, POM**

RS Stock No: 419-7221

| D1 | D2  | L1   | L3   |
|----|-----|------|------|
| 3  | 2.5 | 12.5 | 12.5 |

Unit: mm

D1: Joiner Outer Diameter D2: Joiner Inner Diameter

L1: Length

\*Joiner Outer Diameter = Hose Inner Diameter