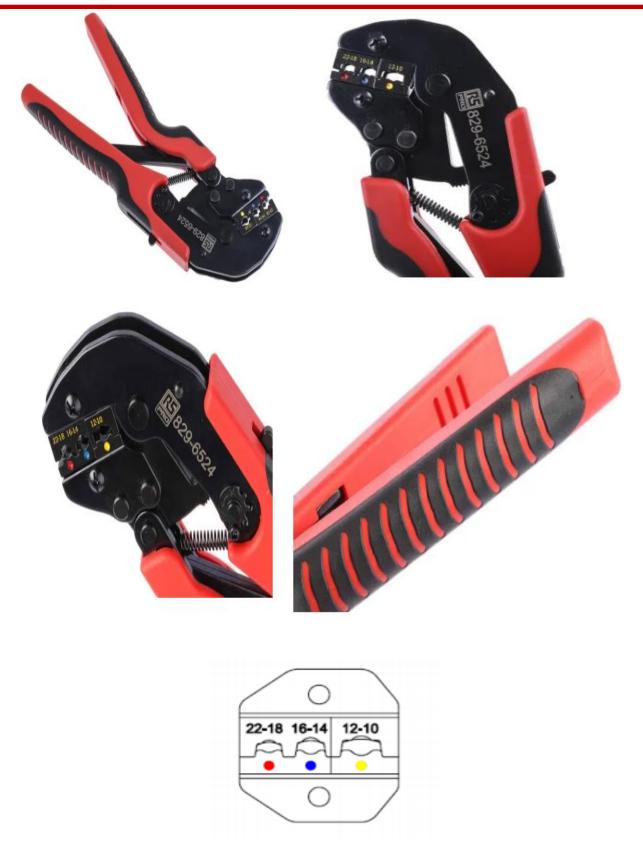

## **Product Description**

From the trusted RS PRO brand this ratchet action crimping tool is designed for use with insulated terminals, and easily crimps ring, spade and bullet crimp terminals onto appropriate wires and cables. With replaceable die sets designed to handle different set sizes of terminals, the crimping tool is ideal for production work and maintenance applications alike. The different crimp sizes are even colour-coded for further ease of use.

### **Mechanical Specifications**

| Overall Length                  | 245 mm                                         |
|---------------------------------|------------------------------------------------|
| Insulated Terminals sizes(AWG)  | 22-18/ 16-14/ 12-10                            |
| DIN                             | 0.5mm2 - 1.0mm2/ 1.5mm2 - 2.5mm2 / 4mm2 - 6mm2 |
| Insulated Terminal Ring/Splices | 16AWG-26AWG                                    |