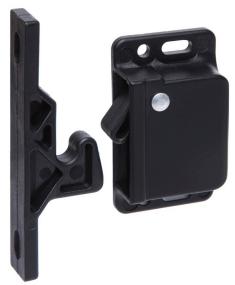

## Side mount grabber door catch, 13N pull

RS Stock No: 1611954

## **Specification**

Reinforced Nylon
Can be screwed or riveted to door/frame
Mounts inside enclosure
Heavy duty keeper
Push to close, pull to open
Spring loaded over centre action
Available in three pull forces