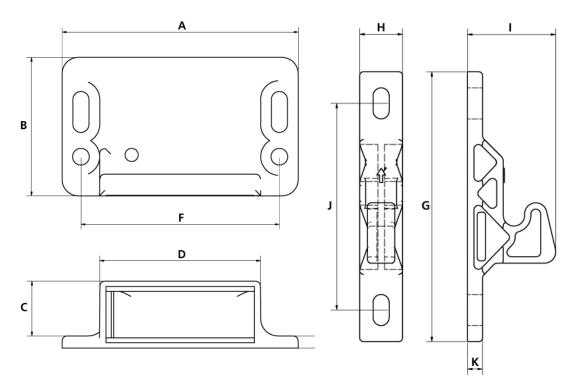

| Part<br>Number | A  | В  | С  | D  | E   | F    | Bore Size<br>(Diam or<br>Dimensions) | Pull Force<br>(N) |
|----------------|----|----|----|----|-----|------|--------------------------------------|-------------------|
| 1611954        | 48 | 28 | 11 | 33 | 2.5 | 40.5 | 3.4, 3.4 x 8.4                       | 13                |

| Part<br>Number | G  | Н    | I    | J  | К | Bore Size |
|----------------|----|------|------|----|---|-----------|
| 1611954        | 72 | 11.4 | 23.5 | 55 | 4 | 4.3 x 8.3 |