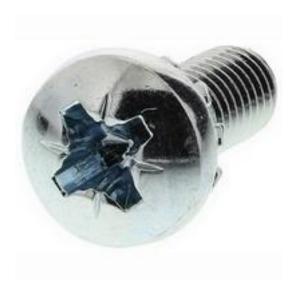

# RS Pro Bright Zinc Plated Steel Pan Sems Screw, M6 x 16mm

RS Stock No: 278-786

#### **Product Details**

RS Pro pan sems screw made of stainless steel is bright zinc plated for corrosion resistance. This sem unit consist of pan headed pozidriv screws with integral captive washer for easy and quick installation than separate screws and washers. The screw measures 16 mm long and has M6 threading for a tight fastening.

#### **Features and Benefits**

- External shake proof washer
- Pan headed pozidriv screw
- Bright zinc plated stainless steel construction
- Easier and quicker to install than separate screws and washers