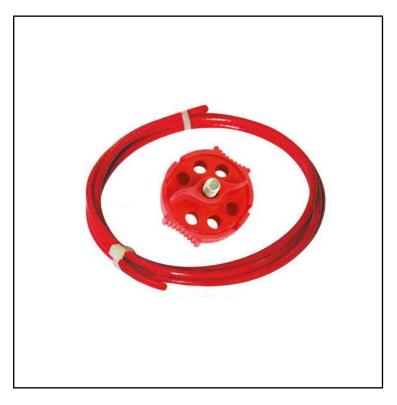

## **FEATURES**

- ECONOMY
   MULTIPURPOSE
   CABLE LOCKOUT
- SUPPLIED WITH 1.5 METER CABLE.
- EASY TO INSTALL
- HAVE PROVISION FOR APPLYING 6 LOCKOUT PADLOCKS

## **Product Description**

- MADE OF POLYPROPYLENE
- INJECTION MOULDED ONE SET CONSTRUCTION, COMPRISING OF STAINLESS STEEL NUT AND BOLT FOR CORROSION FREE / LONG - LASTING WORKING.
- SUPPLIED WITH 1.5MTR GALVANIZED / VINYL COATED STEEL CABLE
- PATENTED EASY GRIP & TWIST DESIGN.
- ACCEPT 6 PADLOCKS
- USED FOR NUMEROUS LOCKOUT APPLICATIONS.
- WITHSTANDS TEMPERATURES (+55° C TO -20° C)