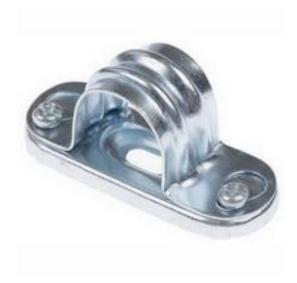

## **RS Pro Saddle Clamp 20mm Natural Steel**

RS Stock No: 605-100

#### **Product Details**

RS Pro saddle clamp in natural colour, is made of steel and has a maximum bundle diameter of 20 mm. The selection of accessories is predominantly for use with steel conduits.

#### **Features and Benefits**

- 20 and 25 mm conduit straps with a galvanised finish can be used
- Made of steel
- Screw affixing method
- Natural colour

## **Specifications:**

| Affixing Method         | Screw        |
|-------------------------|--------------|
| Cable Clip/Clamp Style  | Saddle Clamp |
| Colour                  | Natural      |
| Material                | Steel        |
| Maximum Bundle Diameter | 20 mm        |