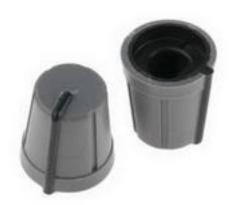

#### **Product Details**

RS Pro potentiometer knob has a grey body with 13 mm diameter. This knob fits 6 mm shafts and includes a black indicator. The spline-textured body offers superior grip.

## **Specifications:**

| Body Colour      | Grey          |
|------------------|---------------|
| For Use With     | Potentiometer |
| Indicator Colour | Black         |
| Knob Type        | Push On Knob  |
| Material         | Plastic       |
| Knob Diameter    | 13 mm         |
| Knob Height      | 15 mm         |
| Shaft Size       | 6 mm          |
| Depth            | 11.4 mm       |