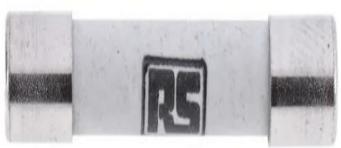

# RS PRO, 500mA Ceramic Cartridge Fuse, 6.3 x 32mm, Speed FF

RS Stock No.: 721-1563

RS Professionally Approved Products bring to you professional quality parts across all product categories. Our product range has been tested by engineers and provides a comparable quality to the leading brands without paying a premium price.

## **Mechanical Specifications**

| Fuse Size      | 6.3mm x 32mm |
|----------------|--------------|
| Overall Length | 32mm         |
| Diameter       | 6.3mm        |