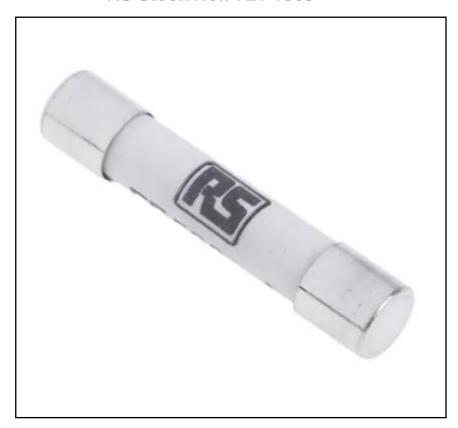

# RS PRO, 500mA Ceramic Cartridge Fuse, 6.3 x 32mm, Speed FF

RS Stock No.: 721-1563

RS Professionally Approved Products bring to you professional quality parts across all product categories. Our product range has been tested by engineers and provides a comparable quality to the leading brands without paying a premium price.

## **Mechanical Specifications**

| Fuse Size      | 6.3mm x 32mm |
|----------------|--------------|
| Overall Length | 32mm         |
| Diameter       | 6.3mm        |