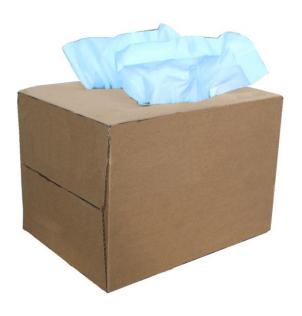

### **Specification**

RS stock number: 882-5917

Material: 30 % PP, 70 % wood pulp Size: Per ply 300 x 400 mm

Pattern & colour: Shell pattern and colour in blue

#### **Applications:**

 Mechanical equipments, cleaning the workplace, transmission belts and rollers, common oil dirt, fluid spill from oil compressor, the users themselves

RS, Professionally Approved Products, gives you professional quality parts across all products categories. Our range has been testified by engineers as giving comparable quality to that of the leading brands without paying a premium price.