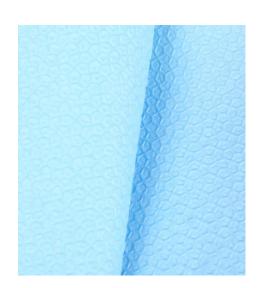

### **Specification**

RS stock number: 882-5917

Material: 30 % PP, 70 % wood pulp Size: Per ply 300 x 400 mm

Pattern & colour: Shell pattern and colour in blue

#### Feature:

- High water and oil absorbency
- Higher tensile and abrasion resistance
- Lint free after wiping
- Soft feeling and reusable nature
- Special material, naturally degradable, environment-friendly