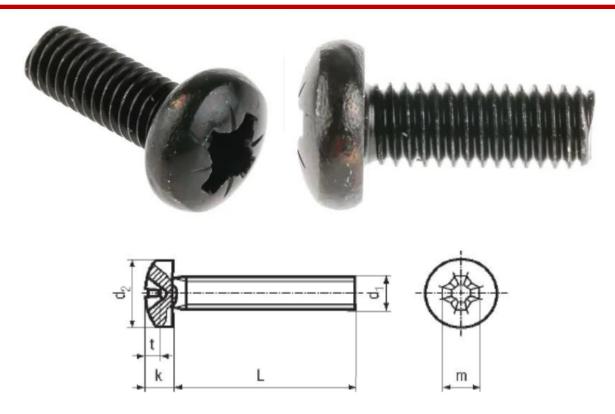

## **General Specifications**

| Head Shape   | Pan                                                   |
|--------------|-------------------------------------------------------|
| Drive Type   | Pozidriv                                              |
| Applications | Home and office appliances, Fastening decorative      |
|              | home fittings, Exterior projects, DIY and maintenance |

#### **Mechanical Specifications**

| Thread Size (Metric) | M6                |
|----------------------|-------------------|
| Length Metric        | 16mm              |
| Material             | Steel             |
| Finish               | Black Zinc Plated |
| Thread Pitch         | 1mm               |
| Head Diameter        | 12mm              |
| Head Height          | 4.6mm             |
| Specification        | DIN 7985          |