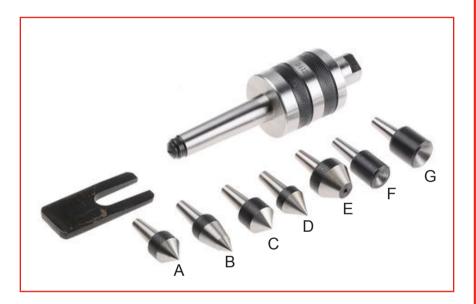

## Datasheet RS Pro Interchangeable Multi-Purpose Machine Centre Sets MT-2

| Centre | Туре   | Angle | Max. Dia. mm | Min. Dia. mm |
|--------|--------|-------|--------------|--------------|
| A      | Male   | 90    | 15.0         | 0            |
| В      | Male   | 75    | 15.0         | 0            |
| С      | Male   | 60    | 15.0         | 0            |
| D      | Male   | 60    | 15.0         | 0            |
| E      | Male   | 60    | 23.0         | 10.5         |
| F      | Female | 60    | 9.0          | 5.0          |
| G      | Female | 60    | 15.0         | 7.0          |