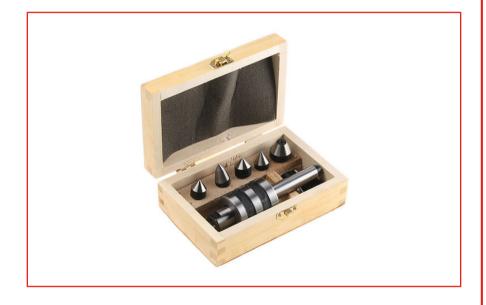

## Datasheet RS Pro MT-2 Interchangeable Multi-Purpose Machine Centre Set

RS Stock No: 771-9161

## **Specifications:**

Suitable for steadying a range of both male and female component centres Set supplied with 1 live Centre and a selection of 7 different interchangeable male and female cone centre configurations.

Supplied in a wooden case together with an extractor tool

Hardness of Centres: HRC 58-62

Morse Taper: MT-2

Maximum Rotating Speed: 5000rpm

| Order Code | Manufacturers<br>Code | Description                      |
|------------|-----------------------|----------------------------------|
| 771-9161   | RC-20F                | Multi-Purpose Machine Centre Set |