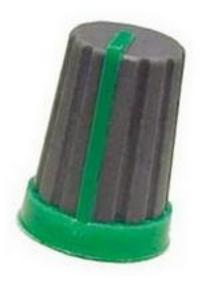

#### Datasheet

RS Pro Potentiometer Knob, Body: Grey, Dia. 13mm with a Green Indicator, 6mm Shaft RS Stock No: 467-5894

#### **Product Details**

RS Pro potentiometer knob has a grey body with 13 mm diameter. This knob fits 6 mm shafts and includes a green indicator. The spline-textured body offers superior grip.

## **Specifications:**

| Body Colour      | Grey          |
|------------------|---------------|
| For Use With     | Potentiometer |
| Indicator Colour | Green         |
| Knob Type        | Push On Knob  |
| Material         | Rubber        |
| Knob Diameter    | 13 mm         |
| Knob Height      | 17 mm         |
| Shaft Size       | 6 mm          |
| Depth            | 13 mm         |
| Tolerance        | ±0.2 mm       |
|                  |               |