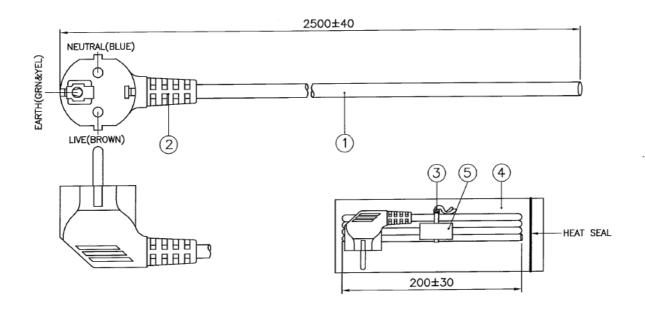

## Note:

- All dimensions in mm.
- The cord shall comply with 50525-2-11.
- The molded plug shall comply with various European countries' configuration (national standard) and tested to IEC 60884-1.

| S/N | Description                   | Item Number | Qty. |
|-----|-------------------------------|-------------|------|
| 1   | YZ 300/500 3x0.75 blk (ccc)   | 3213009     | - 1  |
| 2   | Molded Plug V3203C (10A 250V) | V3203C-AR   | 1    |
|     | IP60G NL7976B blk             | 4100115     | -    |
| 3   | 8" PE TIE blk                 | 6310062     | 1    |
| 4   | Bag LDPE 283x114x0.05 PRT     | 904028      | 1    |
| 5   | Printed label                 | VL-0538     | 1    |