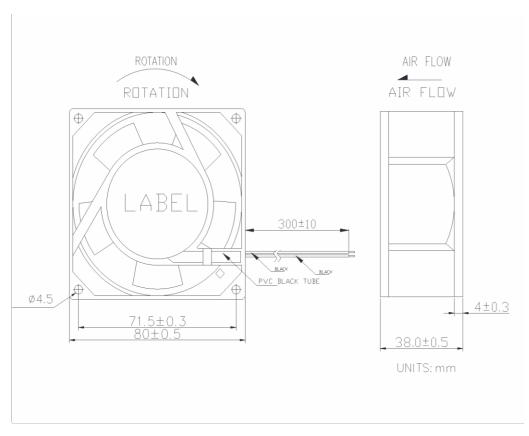

| General Specifications    |                                           |   |
|---------------------------|-------------------------------------------|---|
| AC FAN 92 x 92 x 38 mm    | 2200 RPM, 88.2 CFM, 11.2 mm-H2O, 48.2 dBA |   |
| Mechanical Specifications |                                           |   |
| Sleeve BEARING            | Aluminum ; Impeller Plastic (94V-0)       |   |
| Electrical Specifications |                                           |   |
| Voltage 230 V ac          | Operation Voltage: 190~240 V AC, 0.057 A  | ] |
| Classification            |                                           |   |
| Safety Certification      | UL , TUV , CE                             | 1 |

# NOTE:

1.L LEAD WIRES
BLACK WIRE----- (-)
RED WIRE----- (+)