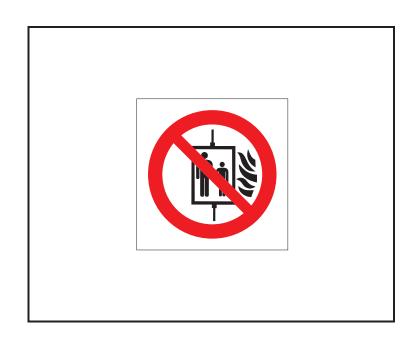

## **Datasheet**

**ENGLISH** 

| RS Article Number | : | 8578659                               |
|-------------------|---|---------------------------------------|
| Description       | : | Do Not Use Lift in the event of Label |

| Standards Met    | : | ISO 7010                                            |
|------------------|---|-----------------------------------------------------|
| Color            | : | White Background Black & Red Image ( As Per Photo ) |
| Text Message     | : | Do Not Use Lift in the event of Label               |
| Material         | : | Plastic                                             |
| Size             | : | 200mm x 200mm                                       |
| Mounting Type    | : | Apply Glue & Paste or Hang                          |
| Text Language    | : | None                                                |
| Sign Description | : | Do Not Use Lift in the event of Label               |
| Category         | : | Safety Signs                                        |

Note: Image above is not to the scale.

RS, Professionally Approved Products, gives you professional quality parts across all products categories. Our range has been testified by engineers as giving comparable quality to that of the leading brands without paying a premium price.