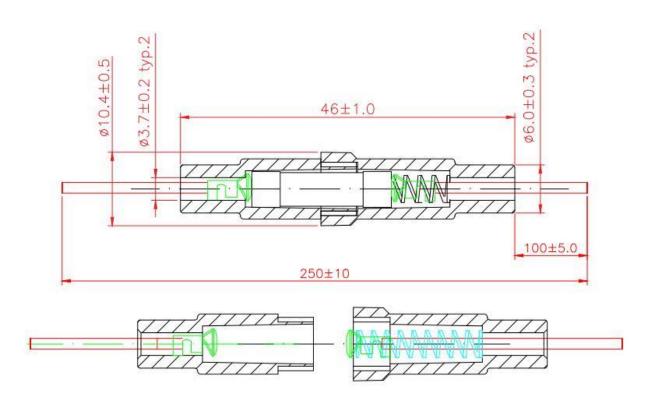

#### **Dimensional line drawings**

Warning: If use above 32V, Power must be turn off when changing the fuse.