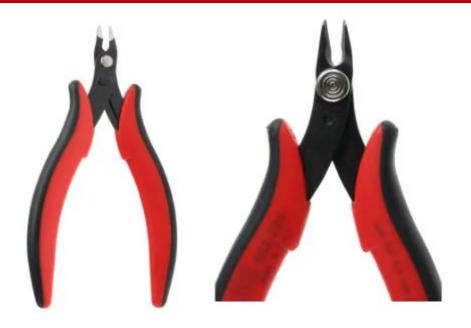

## **FEATURES**

- Cutting force 3.5kg
- Can cut through 0.81mm diameter copper wire
- Delivers a flush cut
- Smaller head dimension and pointed shape head for hard to reach area

### **Product Description**

These high-quality wire cutters from our own RS PRO brand are a handy addition to any electrician's toolbox. The ergonomically designed handle ensures a comfortable grip over long periods of use, with a tapered end to prevent the hand slipping while in use.