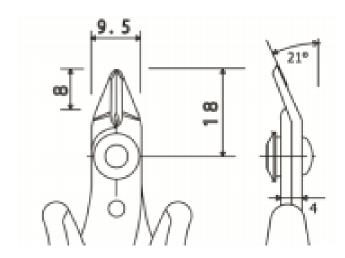

### **Mechanical Specifications**

| Overall Length           | 132mm |
|--------------------------|-------|
| Maximum Cutting Capacity | 0.8mm |