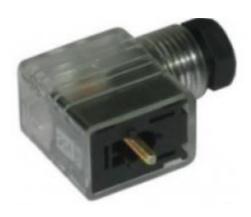

## **DIN Connector Socket, with Indicator**

RS Stock number 811-8207

## **Specifications:**

Connection Type: 2 Pole + Earth

Voltage: 12 VDC / 24 VDC / 48 VDC / 110 VAC /

250 VAC

Approvals: N.A. Standard: N.A.

Mounting: Screw-type

Type: MER -Socket (Reduced version) –

Illuminated

Socket Type: Type B
Mounting: M3 Screw

Material For Rubber Gasket: Nitril / Silicon Material Body: Nylon-6 GF

Gland Size: PG-9

Body Colours: Transparent Body Contact Resistance (Initial): 20 m Ohms max.

Current Caring Parts: Copper Alloy, Tin plated