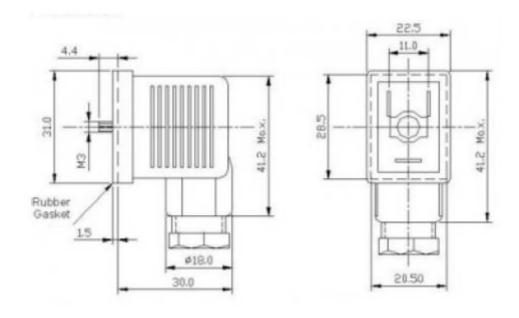

## **Datasheet**

## **DIN Connector Socket, with Indicator**

RS Stock number 811-8207



## **Specifications:**

Connection Type: 2 Pole + Earth

Voltage: 12 VDC / 24 VDC / 48 VDC / 110 VAC /

250 VAC

Approvals: N.A. Standard: N.A.

Mounting: Screw-type

Type: MER -Socket (Reduced version) –

Illuminated

Socket Type: Type B
Mounting: M3 Screw

Material For Rubber Gasket: Nitril / Silicon Material Body: Nylon-6 GF

Gland Size: PG-9

Body Colours: Transparent Body Contact Resistance (Initial): 20 m Ohms max.

Current Caring Parts: Copper Alloy, Tin plated

Permissible Temp. With/Without Load: 0°C to 90°C Rating: 10A, 250VAC Terminals: Screw-type

H. V. Breakdown Test: 2KV AC For 1 Minute . Insulation Resistance: 100 M Ohms min.





## **Unit mm**