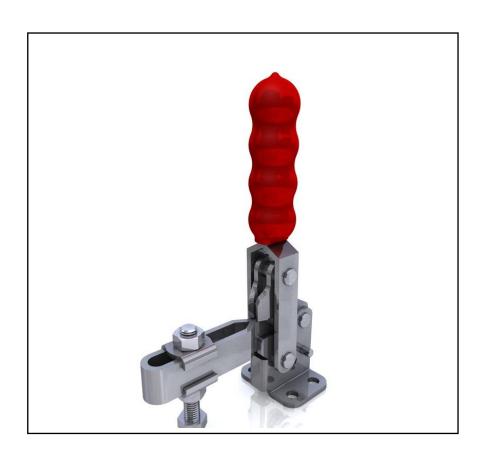

#### **FEATURES**

- Over Centre Locking Clamp
- Stainless Steel
- Vinyl Grip
- Clamping Spindle & Accessories Supplied
- Holding Force 250kg

## **Product Description**

Horizontal over centre Toggle Clamp from RS PRO suitable for all work holding applications. Supplied with clamping spindles and accessories.

#### **General Specifications**

| Туре | Toggle Clamp |
|------|--------------|
| Grip | Vinyl Grip   |

### **Mechanical Specifications**

| Jaw Opening    | 90°   |
|----------------|-------|
| Clamping Depth | 32mm  |
| Overall Height | 178mm |
| Holding Force  | 250kg |
| Weight         | 435g  |