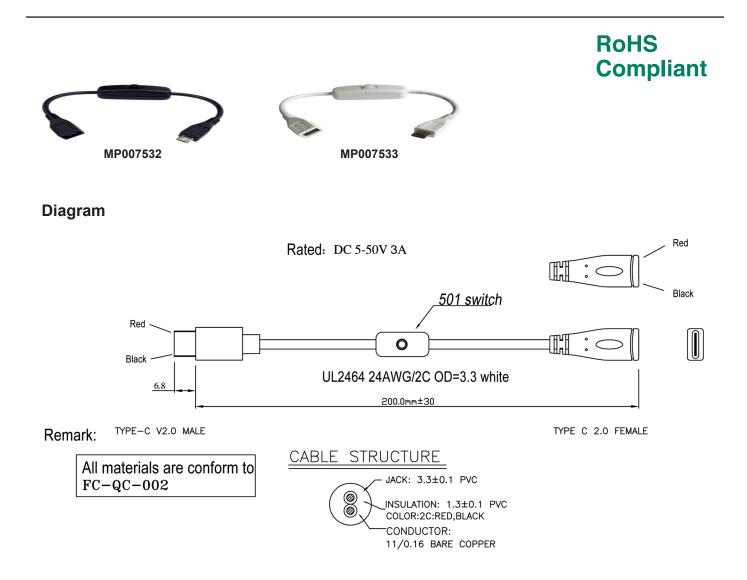

## **On/Off Switch RPi Cable** USB Type C Female to USB Type C Male

## Part Number Table

|                          | Description                                   | Colour | Part Number |
|--------------------------|-----------------------------------------------|--------|-------------|
|                          | On/Off Switch RPi Cable, USB Type C Female to | Black  | MP007532    |
| Dimensions : Millimetres | USB Type C Male, 200mm                        | White  | MP007533    |