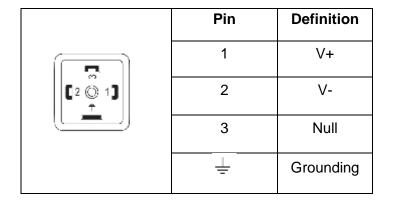

erature     | -40℃~100℃ |

#### **Operation Conditions**

Atmospheric pressure 86kPa~106kPa

| Vibration environment  | 10g (@10Hz~2000Hz)                                  |
|------------------------|-----------------------------------------------------|
| Shock resistance       | 100g/11ms                                           |
| Service life           | >10 million times load cycle(within measuing range) |
| Position effect        | ≤±0.1%FS                                            |
| Installation direction | Pressure port should be vertically downward         |

#### **Protection Category**

IP Rating IP65

#### **Approvals**

Compliance/Certifications CE,RoHS,REACH,UL

### **Pressure Transmitter**



### **Dimension and Wiring**







Current Output Mode(Load Resistor Range)