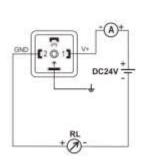

### **Dimension and Wiring**

Current Output Mode(Load Resistor Range)

### **Electrical Specifications**

| Power supply                | 8V~30V DC                  |
|-----------------------------|----------------------------|
| Output signal               | 4mA~20mA                   |
| Load resistor (Ω)           | ≤ (power supply-8V) /0.02A |
| Total current consumption   | ≤23mA                      |
| Reverse polarity protection | ≤20MΩ (500V DC)            |