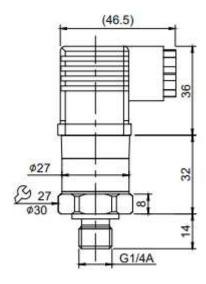

ronment temperature | -30℃~85℃  |
| Storage temperature     | -40℃~100℃ |

#### **Operation Conditions**

Atmospheric pressure 86kPa~106kPa

| Vibration environment  | 10g (@10Hz~2000Hz)                                  |
|------------------------|-----------------------------------------------------|
| Shock resistance       | 100g/11ms                                           |
| Service life           | >10 million times load cycle(within measuing range) |
| Position effect        | ≤±0.1%FS                                            |
| Installation direction | Pressure port should be vertically downward         |

#### **Protection Category**

IP Rating IP65

#### **Approvals**

Compliance/Certifications CE,RoHS,REACH,UL

### **Pressure Transmitter**



### **Dimension and Wiring**







Current Output Mode(Load Resistor Range)