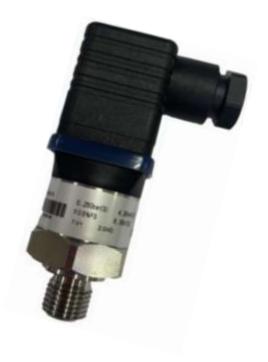

# **RS PRO Pressure Transmitter**

RS Stock No.: 2547419

#### **FEATURES**

Pressure range: 0~250bar

Pressure type: Gauge

Electrical connection: Augular DIN175301-803A

Accuracy: ±0.5%FS

Process connection: G1/4A ISO 1179-2

Medium: Air, water, mixed oil or other fluids that can be