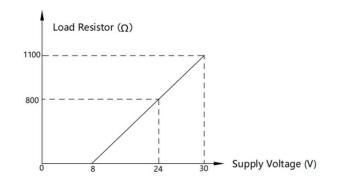

### **Dimension and Wiring**

Current Output Mode(Load Resistor Range)

### **Electrical Specifications**

| Power supply                | 8V~30V DC                  |
|-----------------------------|----------------------------|
| Output signal               | 4mA~20mA                   |
| Load resistor (Ω)           | ≤ (power supply-8V) /0.02A |
| Total current consumption   | ≤23mA                      |
| Reverse polarity protection | ≤20MΩ (500V DC)            |