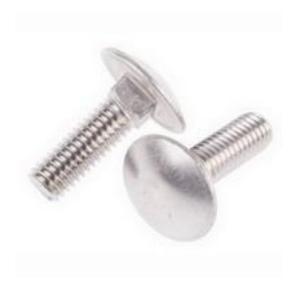

### RS Pro New Plain Coach Bolt, M8 x 90mm

RS Stock No: 122-4433

#### **Product Details**

RS Pro coach bolt made of A2 stainless steel is plain finished for an improved toughness and hardness. This coach bolt has a domed head with a square section undemeath that pulls into the material or square hole. The bolt is self locking when you place them through a square hole and prevents spinning during installation in timber. It offers good corrosion resistance and is able to work under both low and high temperatures. This M8 threaded coach bolt measures 90 mm long and is suitable for fixing wooden panels and for load bearing applications.