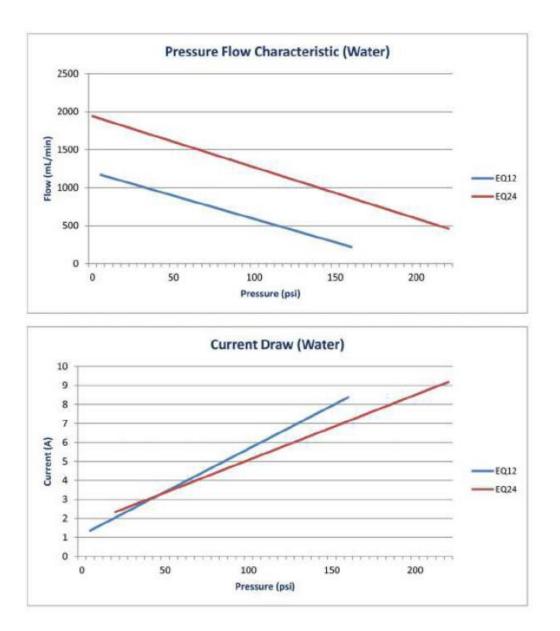

## ENGLISH

| RS      | MPN           | Pump    | Controller | Input<br>(V) | Power<br>(W) | Flow<br>(ml/min) | Pressure<br>(psi) |
|---------|---------------|---------|------------|--------------|--------------|------------------|-------------------|
| 8170769 | MG2000S-PK-12 | MG2000S | EQ12       | 12           | 15-99        | 1170             | 160.0             |
| 8170762 | MG2000S-PK-24 |         | EQ24       | 24           | 40-216       | 1940             | 220.0             |

## ENGLISH

Pressure shown is the not to exceed value. All MG2000 pump variants are capable of more than the indicated figure but exceeding this may result in damage to the pump.

RS, Professionally Approved Products, gives you professional quality parts across all products categories. Our range has been testified by engineers as giving comparable quality to that of the leading brands without paying a premium price.