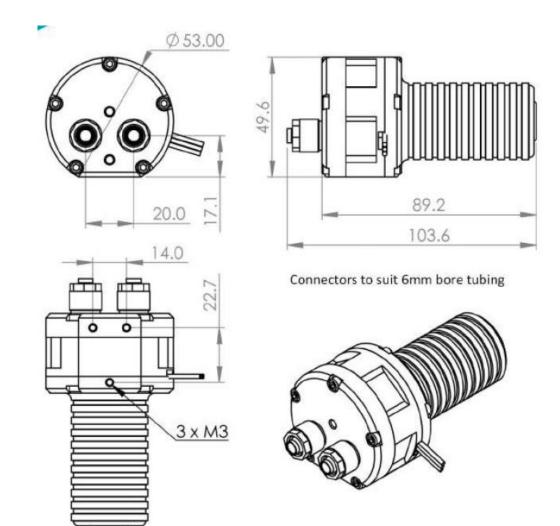

#### **Standard features:**

- High pressure capability
- Self priming
- High and low viscosity fluids
- Smooth almost pulseless flow
- Reversible Flow
- CNC aluminium ally construction
- Small size only 90 x 53 x 50 mm
- Weight 340g
- Operating Temp -20 to 100 deg C
- IP Rating IP67
- Noise Levels 15dB