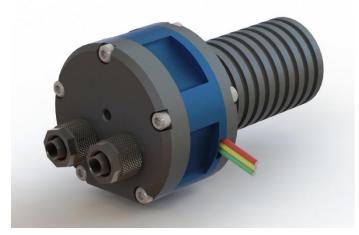

# **RS MG2000 Micro Pump**

The MG2000 series of pumps deliver consistent flow with high or low pressure. It is suitable for low or high viscosity liquids and is self-priming. The body is constructed from precision CNC machined aluminium alloy and wetted parts are stainless steel, PEEK and polyacetal. The MG2000 range can be used with all common liquids and also resists most chemicals and solvents. The pump has two tubing connector options; stainless steel threaded tubing connectors for quick and easy connection to tubing, or for directly mounting to your manifold. Flow is reversible.

#### **Standard features:**

- High pressure capability
- Self priming
- High and low viscosity fluids
- Smooth almost pulseless flow
- Reversible Flow
- CNC aluminium ally construction
- Small size only 90 x 53 x 50 mm
- Weight 340g
- Operating Temp -20 to 100 deg C
- IP Rating IP67
- Noise Levels 15dB