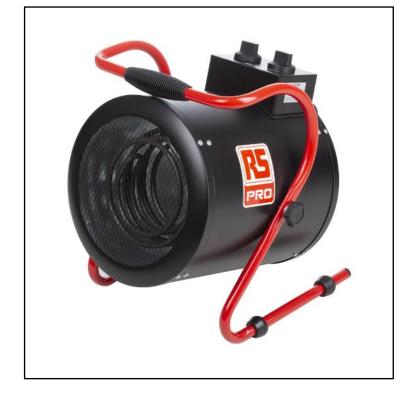

# RS PRO 3kW Fan Heater, Floor Mounted, Type G– British 3-Pin

**RS Stock No.:174-6569** 

RS Professionally Approved Products bring to you professional quality parts across all product categories. Our product range has been tested by engineers and provides a comparable quality to the leading brands without paying a premium price.

## **Product Description**

The RS PRO fan heater is a portable, small and a practical source of heat. It has a high-quality stainless steel heating element and adjustable thermostat control. Also, this fan provides overheat protection with time delay. The insulated handle is for safer carrying. It is enabled with a built-in high temperature resistant silicone wire; The heater operates on a supply voltage of 220V-240V and outputs a maximum power of 3kW. It has a heating area of 30m<sup>2</sup>.