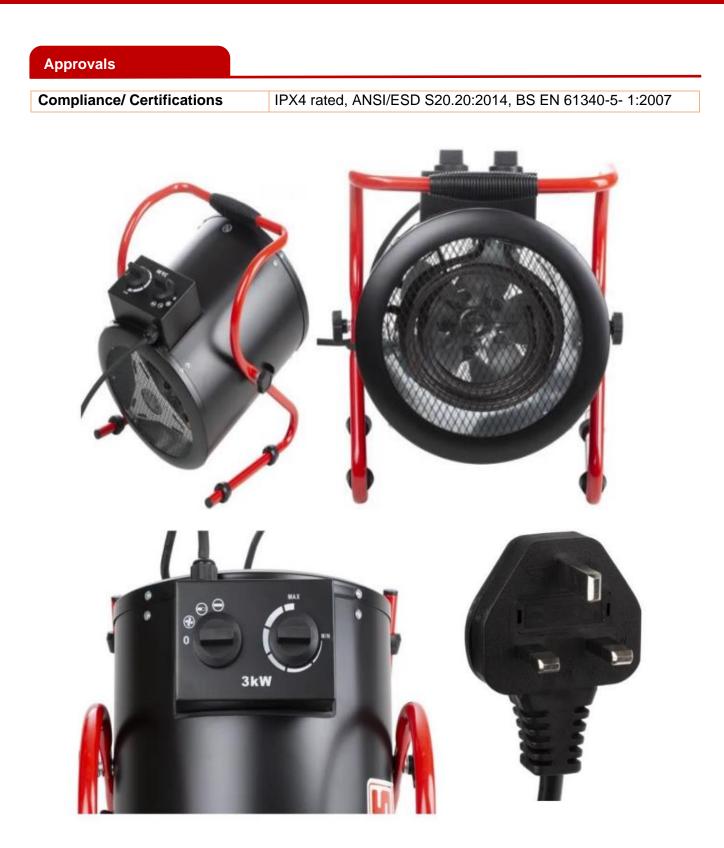

#### **Mechanical Specifications**

| Mounting | Floor Mounted |
|----------|---------------|
|          |               |

| Protection Category |      |
|---------------------|------|
|                     |      |
| IP Rating           | IPX4 |

### **Electrical Specifications**

|                      | · · · · · · · · · · · · · · · · · · · |
|----------------------|---------------------------------------|
| Input Power Rating   | 220-240V, 50Hz                        |
| Maximum Output Power | 3kW                                   |
| Voltage Rating       | 230V ac                               |

## **General Specifications**

| Heat Type     | Fan                                                                                            |
|---------------|------------------------------------------------------------------------------------------------|
| Air Flow      | 386 m <sup>3</sup> /h                                                                          |
| Control Type  | Thermostat                                                                                     |
| Power Setting | 2                                                                                              |
| Heating Ares  | 30m <sup>2</sup>                                                                               |
| Applications  | Automobile workshop, Construction area, Assembly operation, Storeroom and workshop, Greenhouse |