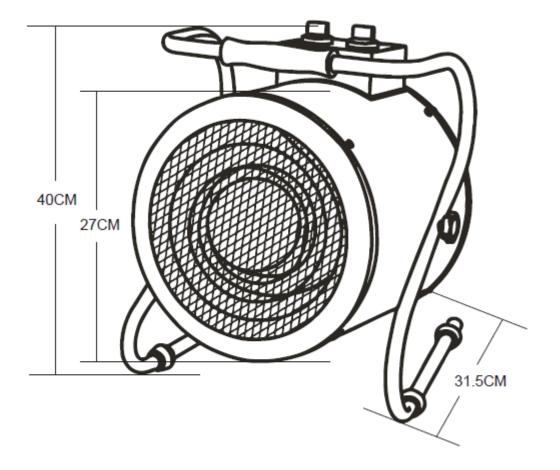

|
| Applications  | Automobile workshop, Construction area, Assembly operation, Storeroom and workshop, Greenhouse |

### **Electrical Specifications**

|                      | · · · · · · · · · · · · · · · · · · · |
|----------------------|---------------------------------------|
| Input Power Rating   | 220-240V, 50Hz                        |
| Maximum Output Power | 3kW                                   |
| Voltage Rating       | 230V ac                               |

#### **Mechanical Specifications**

| Mounting | Floor Mounted |
|----------|---------------|
|          |               |

| Protection Category |      |
|---------------------|------|
|                     |      |
| IP Rating           | IPX4 |







# **Product Dimension**