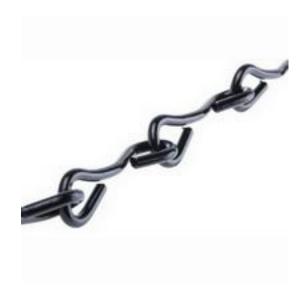

## **Product Details**

RS Pro jack chain cable conduit fitting is a single link suspension chain of 10 m long. The chain made of black japanned steel, comes with 27 links per meter. This jack chain is suitable for use with dome covers and male hooks for suspending trunking, conduit, pipes, luminaries etc., with a working load of up to 10 kg.

## **Features and Benefits**

- 10 m long
- 27 links per metre
- Ideal for use with dome covers and male hooks for suspending trunking, conduit, pipes, luminaries etc
- Working load up to 10 kg