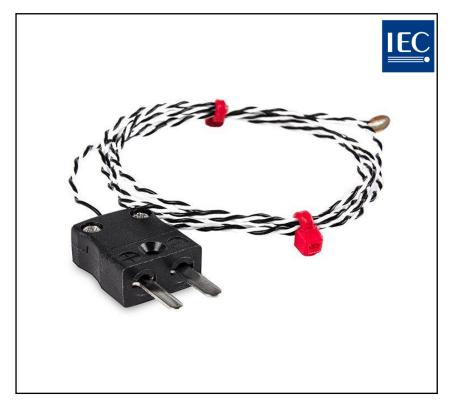

# IEC TYPE J 'COPPER DISC' FINE WIRE THERMOCOUPLE PFA TWIN TWISTED CABLE 1/0.2MM WITH MINIATURE PLUG TERMINATION 5m

**RS Stock No.: 2522434** 

RS Professionally Approved Products bring to you professional quality parts across all product categories. Our product range has been tested by engineers and provides a comparable quality to the leading brands without paying a premium price.

## **Product Description**

Good mechanical strength and flexibility, resistant to oils, acids and other adverse fluids, steam, gasses etc.

#### **General Specifications**

| Thermocouple Type             | Туре Ј                                                                                                               |  |  |
|-------------------------------|----------------------------------------------------------------------------------------------------------------------|--|--|
| Temperature Measurement Range | -0°C to 200°C                                                                                                        |  |  |
| Construction                  | Fast response, welded exposed junction                                                                               |  |  |
| Measuring Junction            | Copper disc, 6.35mm diameter x 0.3mm thick                                                                           |  |  |
| Standards Met                 | IEC                                                                                                                  |  |  |
| Accessory's                   | Supplied with high temperature adhesive kapton strips (13x18mm x 5) for quick and easy attachment to surface/process |  |  |
| Application                   | Ideal for test & development applications                                                                            |  |  |

## **Mechanical Specifications**

| Termination Type | Miniature Plug |
|------------------|----------------|
| Cable Length     | 5m             |
| Cable Insulation | PFA 1/0.2mm    |

| Approvals                 |                |
|---------------------------|----------------|
| Compliance/Certifications | RoHS Compliant |
|                           |                |