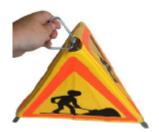

## **Product Description**

High visibility and foldable tripod with men at work sign for temporary working area.

In just seconds: ready to install, instant opening with just one hand, it unfolds automatically.

Easy storage: thanks to its umbrella type spring system: simply fold the metal parts and the tripod closes

- □ Folding handle
- Easy storage and transport, space-saving, and ultra-stable