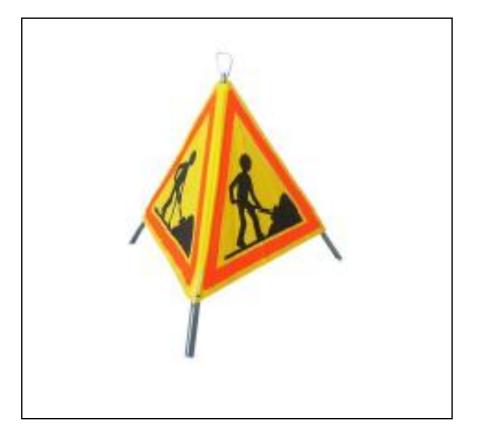

## **Product Description**

High visibility and foldable tripod with men at work sign for temporary working area.

In just seconds: ready to install, instant opening with just one hand, it unfolds automatically.

Easy storage: thanks to its umbrella type spring system: simply fold the metal parts and the tripod closes

- □ Folding handle
- Easy storage and transport, space-saving, and ultra-stable