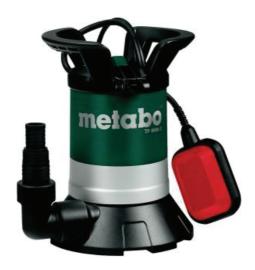

## TP 8000 S (0250800000) Clear water submersible pump (220-240 V / 50 Hz); Cardboard box

Product may differ from Image

- For pumping empty, pumping dry and circulating clear water from containers, tanks, tanks or flooded cellars
- Overload protection: protects the motor from overheating
- Adjustable float switch for automatic mode
- Robust housing made of impact-proof plastic
- Ergonomic handle for comfortable transport

| Technical data              |                                                    |
|-----------------------------|----------------------------------------------------|
| Characteristics             |                                                    |
| Rated input power           | 350 W                                              |
| Maximum delivery rate       | 8000 l/h / 2113 gal/h                              |
| Maximum delivery height     | 7 m / 23 ft                                        |
| Maximum pressure            | 0.7 bar / 10.2 psi                                 |
| Maximum immersion depth     | 5 m / 16.4 ft                                      |
| Discharge port              | 1 1/4" female thread                               |
| Pump housing                | Plastic                                            |
| Protection type IP          | IP X8                                              |
| Maximum particle size up to | 3 mm / 1/8 " mm                                    |
| Number of impellers         | 1                                                  |
| Dimensions                  | 255 x 195 x 270 mm // 10 1/32 x 7 11/16 x 10 5/8 " |
| Weight                      | 4.3 kg / 9.5 lbs                                   |
| Cable length                | 10 m / 33 ft                                       |