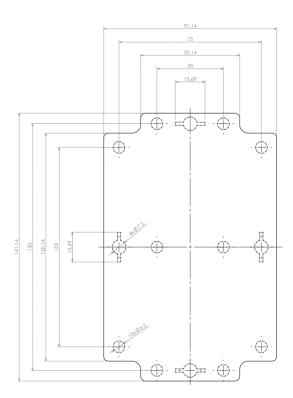

Dashed line shows outline of the mounting boss under PCB board Recommended mounting holes diameter Ø4mm All dimensions are given within +/-0,5mm tolerance