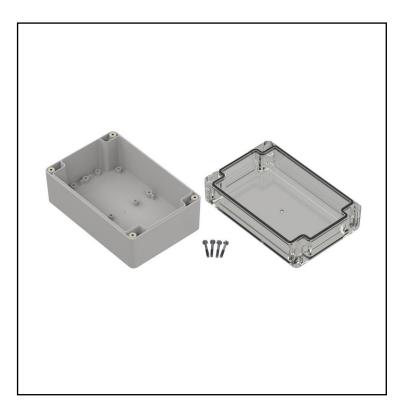

#### **FEATURES**

- Made of PC
- Lid made of transparent PC
- Available in light gray colour
- Protection against liquids and solid objects: IP67 rating
- Supplied with four screws
- Threaded brass inserts for reliable assembly.

#### **Product Description**

Hermetic enclosure ideal for applications requiring protection against water ingress. The enclosure is manufactured with polyurethane gasket that provides IP67 rating. Lid manufactured with recess for membrane keypads and overlays. Threaded brass inserts ensures reliable assembly of the enclosure.

#### **General Specifications**

| Туре        | Full                           |  |  |
|-------------|--------------------------------|--|--|
| Material    | PC, Transparent PC             |  |  |
| Colour      | Lightgray with transparent lid |  |  |
| Accessories | Screw M3 17/10 – 4 psc         |  |  |
| Mounting    | Internal wall mount            |  |  |