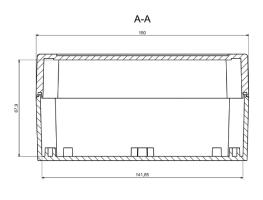

#### **Mechanical Specifications**

| Height | 75 mm               |
|--------|---------------------|
| Width  | 100.05 mm           |
| Length | 150.05 mm           |
| Gasket | Polyurethane Gasket |