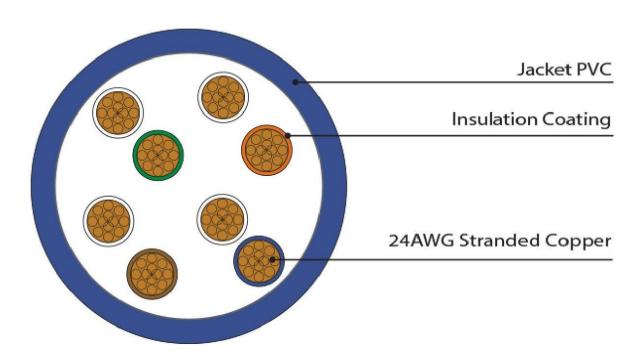

## **Description:**

Category 5e Unshielded Twisted Pair (U/UTP) patch cords conform to class D standards. Our patch cords are made to the highest standards, using only quality stranded cable, giving you the best in flexibility, plus, top grade  $50\mu$  gold plated RJ45 connector plugs for high quality connections. This combination makes for outstanding performance and reduced degradation. All patch cords are produced with a injection moulded boot with an easy depression latch cover. Available across 8 colours, 6 standard lengths and in a PVC jacket. For best performance we recommend these as part of a full Optronics category 5e system.

## **Specifications:**

Length: 1m
Out Sheath Material: PVC
Sheath Colour: Grey
Shield Type: U/UTP

Wiring Configuration: Straight Through

RS, Professionally Approved Products, gives you professional quality parts across all products categories. Our range has been testified by engineers as giving comparable quality to that of the leading brands without paying a premium price.