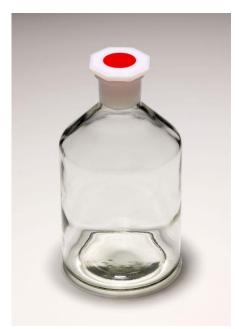

# RS PRO- Reagent Bottle 1000ml, soda-lime glass

Stock No: 2012448

#### **Technical Specifications:**

| Description       | Reagent Bottle,        |
|-------------------|------------------------|
| Material & Colour | Soda-lime glass, Clear |
| Capacity          | 1000ml                 |
| Closure Material  | Polyethylene           |

#### **Features & Benefits:**

- Reagent bottle with ground neck
- Supplied with polyethylene stopper
- Ideal for the storage of liquids and solutions.

| Body diameter (mm) | 107   |
|--------------------|-------|
| Height (mm)        | 199   |
| Socket size        | 29/32 |