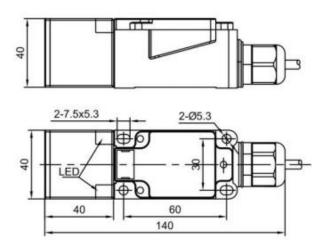

# Dimension and Wiring

### **Specifications**

| Mounting                  | Quasi-flush                                  |
|---------------------------|----------------------------------------------|
| Rated distance Sn         | 20mm                                         |
| Assured distance Sa       | 0…16mm                                       |
| Shape size                | 40mm*40mm *140mm                             |
| Output                    | PNP NO+NC                                    |
| Supply voltage            | 10···30 VDC                                  |
| Standard target           | Fe 75*75*1t                                  |
| Switch point offset[%/Sr] | ≤±10%                                        |
| Hysteresis range [%/Sr]:  | 1…20%                                        |
| Repeat accuracy           | ≤3%                                          |
| Load current              | ≤200mA                                       |
| Residual voltage          | ≤2.5V                                        |
| Current consumption       | ≤10mA                                        |
| Protection circuit:       | Short-circuit, overload and reverse polarity |
| Output indicator:         | Yellow LED                                   |
| Ambient temperature       | -25℃···70℃                                   |
| Ambient humidity          | 35-95%RH                                     |
| Switch frequency          | 200Hz                                        |
| Voltage withstand         | 1000V/AC 50/60Hz 60S                         |
| Insulation resistance     | ≥50M \( \Omega \) (500VDC)                   |
| Vibration resistance      | 10···50Hz(1.5mm)                             |
| Housing material          | PBT                                          |
| Connection                | Terminal                                     |