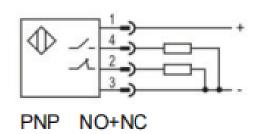

# Dimension and Wiring

### **Specifications**

| Mounting                  | Quasi-flush                                  |
|---------------------------|----------------------------------------------|
| Rated distance Sn         | 20mm                                         |
| Assured distance Sa       | 0…16mm                                       |
| Shape size                | 40mm*40mm *140mm                             |
| Output                    | PNP NO+NC                                    |
| Supply voltage            | 10···30 VDC                                  |
| Standard target           | Fe 75*75*1t                                  |
| Switch point offset[%/Sr] | ≤±10%                                        |
| Hysteresis range [%/Sr]:  | 1…20%                                        |
| Repeat accuracy           | ≤3%                                          |
| Load current              | ≤200mA                                       |
| Residual voltage          | ≤2.5V                                        |
| Current consumption       | ≤10mA                                        |
| Protection circuit:       | Short-circuit, overload and reverse polarity |
| Output indicator:         | Yellow LED                                   |
| Ambient temperature       | -25℃···70℃                                   |
| Ambient humidity          | 35-95%RH                                     |
| Switch frequency          | 200Hz                                        |
| Voltage withstand         | 1000V/AC 50/60Hz 60S                         |
| Insulation resistance     | ≥50M \( \Omega \) (500VDC)                   |
| Vibration resistance      | 10···50Hz(1.5mm)                             |
| Housing material          | PBT                                          |
| Connection                | Terminal                                     |