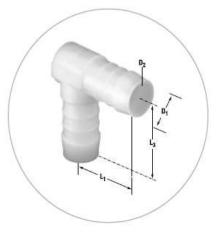

# Datasheet Stock No: 795-499 RS Pro Elbow Male, POM

D1: Joiner Outer Diameter D2: Joiner Inner Diameter L1: Length

\*Joiner Outer Diameter = Hose Inner Diameter

| D1 | D2  | L1   | L3 |         |
|----|-----|------|----|---------|
| 12 | 8.6 | 34.5 | 36 | Unit:mm |