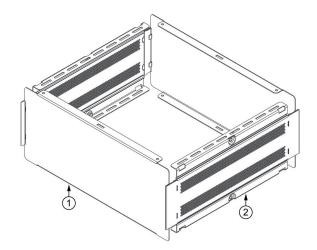

## **Assembly Procedure:**

 Assemble Side Frame to Front Rear Panel.

2. Complete Side Frames and Front Rear Panel assembled.

- 3. Component Mounting Bar assemble use Nut M3 and Screw M3x6
  - \* User defines location of General Purpose Bar

4. Assemble Top Cover

5. Assemble Bottom Cover and Rubber Feet

6. Finished assembly