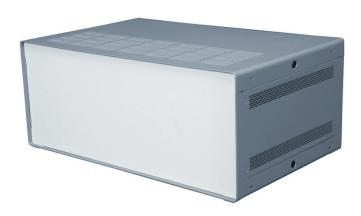

# **RS PRO SA Series, Aluminum**

**Stock number: 188-1339** 

EN

Our SA Series of stand along general use electronic enclosures is highly versatile line of quality enclosures for both industrial and hobby use. The rugged steel body provides easy access to the components being assembled inside. The Aluminum front and rear panels are ideal for end user customization. Available in 24 different sizes and configurations, the SA Series enclosures come flat packed and its unique "snap together" design requires only 4 screws to complete the assembly.

# **Specifications**

| Attribute           | Value                              |
|---------------------|------------------------------------|
| Product 188-1339    | SA Series 4.0-432W-279D            |
| External Width      | 432mm                              |
| External Depth      | 279mm                              |
| External Height     | 175mm                              |
| External Dimensions | 432 x 279 x 175                    |
| Body Material       | Aluminum Extrusion                 |
| IP Rating           | IP30                               |
| Color               | Light Gray Texture                 |
| Lid Color           | Blue Texture                       |
| Flanged             | No                                 |
| Shielded            | No                                 |
| Gasket Material     | No                                 |
| Standard Met        | ROHs Compliant                     |
| Application         | Electrical, Electronic, Industrial |