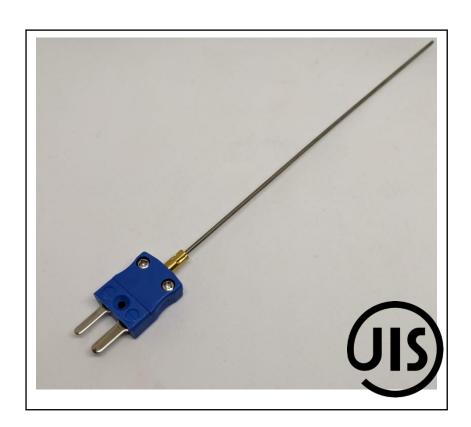

# JIS Mineral Insulated Thermocouple 1.0mm x 1000mm with Miniature Thermocouple Plug

RS Stock No.: 2394569

RS Professionally Approved Products bring to you professional quality parts across all product categories. Our product range has been tested by engineers and provides a comparable quality to the leading brands without paying a premium price.

## **General Specifications**

| Thermocouple Type             | Type K                                                             |  |  |
|-------------------------------|--------------------------------------------------------------------|--|--|
| Temperature Measurement Range | +1100°C (+750°C for 1.0mm)                                         |  |  |
| Construction                  | Mineral insulated Thermocouple, Hot junction insulated from sheath |  |  |
| Standards Met                 | JIS (Japanese Industrial Standards)                                |  |  |
| Termination                   | Miniature Plug                                                     |  |  |

## **Mechanical Specifications**

| Probe Diameter      | 1.0mm                      |  |  |
|---------------------|----------------------------|--|--|
| Probe Length        | 1000mm                     |  |  |
| Probe Body Material | Stainless steel 310 sheath |  |  |
| Termination Type    | Miniature Plug             |  |  |